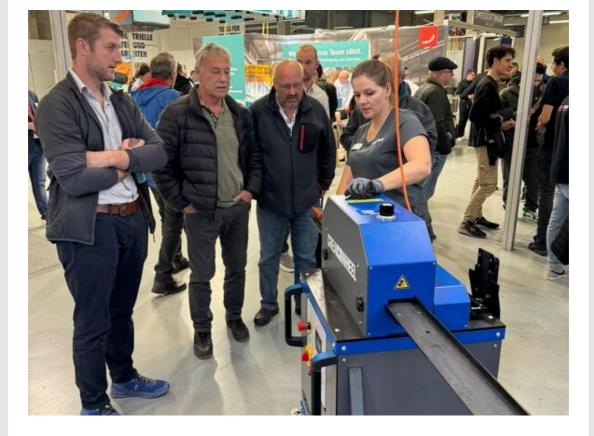

# Successful participation in Batimat 2024 - with customer feedback (on FR)

This year, CREAMETAL AG was represented at Batimat in Paris - the central meeting place for the construction industry. From September 30 to October 3, we were able to present our latest products especially for metal construction companies. We would like to thank everyone who visited us and are delighted with the positive feedback and interesting discussions. Batimat was a complete success for us and we are looking forward to future projects!

#### CUSTOMER FEEDBACK FROM THE BATIMAT IN PARIS

I would like to thank you very much for the trust you have placed in us and for working with us as partners. I wish you a successful fall and innovative ideas.