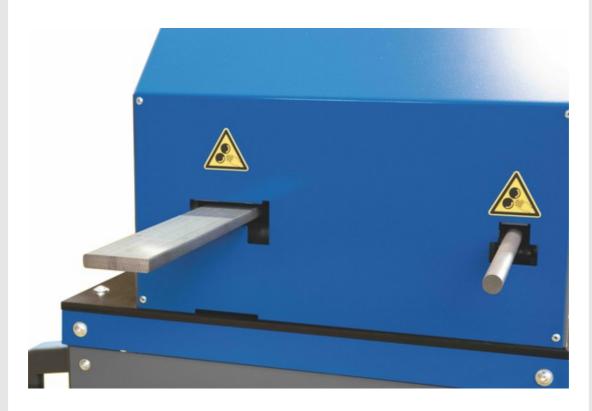

### CREA-WHEEL now even more versatile. New for round bars, square bars and flat bars!

The CREA-WHEEL straightening machine is expanding its range of applications: In addition to flat material, round and square bars can now also be straightened precisely - quickly, efficiently and without additional equipment. Thanks to a new attachment, materials from 10 to 16 mm can be processed just as easily. The upgrade is easy to retrofit and increases the flexibility of your workshop without any additional effort. More efficiency with just one device!